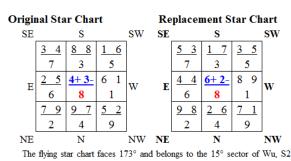

&4.3 ±

Á

7 1

9

172,5°-187,5°. The birth year 2004 is in the 8the cycle. Neither good mountain star in the sitting position nor good water star in the facing position. Special case with replacement star.

See the original and the replacement Flying Star chart side by side.