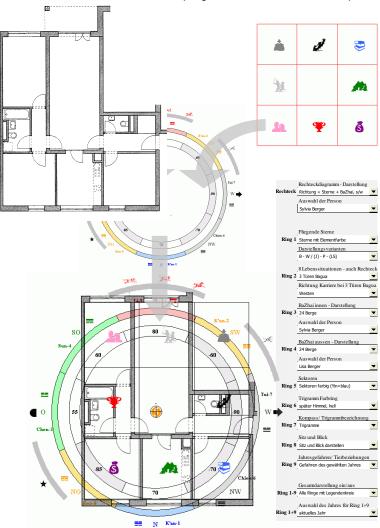

The standard sheet for plans consists of 9 concentric rings which contain different, user definable information. Menus on the side of the sheet allow the selection of several options and thereby customizing the appearance of the rings. In the example the rings display:

Bazhai house energy level trigrams of the later heaven sitting and facing directions dangers of the year with grand duke, yearly star 5 (yellow 5) and 3 killings.

You may also add on top of the automatically centered floor plan a rectangular grid, which in this case displays the information of the 3-door Bagua

In addition to pie charts the user may choose to use rectangular charts for floor plan analysis. In this case a 3-door Bagua display is adjusted to show the career sector in the West. Also available in the grid shape are information about Flying Stars, Bazhai and the 8 trigrams of the later heaven.

Cures (2x) 8 life situations interiors environmental features earth energies people grid patterns.

A large sheet (A3 or 11/17) has been introduced to offer more space for a very exacting Feng Shui analysis. It is set up for printing on smaller printers with overlapping areas to be taped together. The information is located in concentric rings and each setting is individually adjustable. The sheet allows seeing together at one glance:

Flying Stars Bazahi for the house Bazahi 6 people individually Early and late heaven Animal constellation Sunlight distribution Compass Dangers of the year with Grand Duke conflict star 3 killings Yellow 5