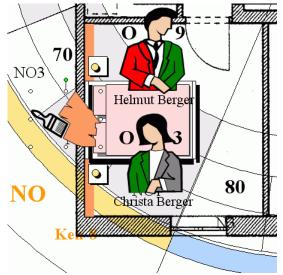

A wide variety of graphic objects are available to enhance the information on floor plans. Cures, interiors, even persons with their elements can be placed onto the plan with the help of an easy to use menu. It offers:

Cures (2x) 8 life situations interiors environmental features earth energies people grid patterns.

A large sheet (A3 or 11/17) has been introduced to offer more space for a very exacting Feng Shui analysis. It is set up for printing on smaller printers with overlapping areas to be taped together. The information is located in concentric rings and each setting is individually adjustable. The sheet allows seeing together at one glance: