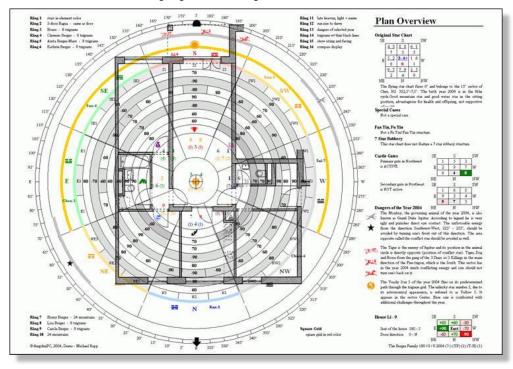

The standard sheet for plans consists of 9 concentric rings which contain different, user definable information. Menus on the side of the sheet allow the selection of several options and thereby customizing the appearance of the rings. In the example the rings display:

Bazhai house energy level trigrams of the later heaven sitting and facing directions dangers of the year with grand duke, yearly star 5 (yellow 5) and 3 killings.

You may also add on top of the automatically centered floor plan a rectangular grid, which in this case displays the information of the 3-door Bagua

Cures (2x) 8 life situations interiors environmental features earth energies people grid patterns.

A large sheet (A3 or 11/17) has been introduced to offer more space for a very exacting Feng Shui analysis. It is set up for printing on smaller printers with overlapping areas to be taped together. The information is located in concentric rings and each setting is individually adjustable. The sheet allows seeing together at one glance:

Flying Stars Bazahi for the house Bazahi 6 people individually Early and late heaven Animal constellation Sunlight distribution Compass Dangers of the year with Grand Duke conflict star 3 killings Yellow 5