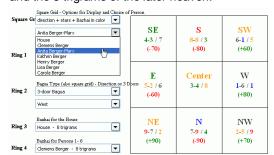

## Input of house and personal data:

The visual display of facing and door direction allows the user to immediately control the input of the house directions.

In addition to the facing and door directions a third directional input allows rotating the compass. It offers the opportunity to match the display to the true direction of the scanned plan. Any alternative calculation for sitting and facing can be calculated and shown in a very short period of time.

The example shows a situation where the plan direction is 180°- South direction is on top. The Bazhai calculator shows a "Li" house. The same result is calculated if the program shows North on the top.