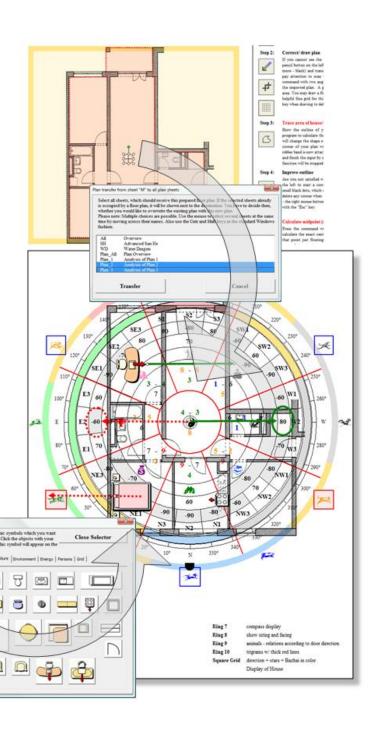

Alternative Title:

Step 1: Import plan (necessary)

Use the command button with the house on the left to import a previously scanned floor plan and adjust automatically. As an alternative you may be accommand button with the scanner on the left. Both command will scale the command button with the scanner on the left. Both command will scale the command button with the scanner on the left. Both command will scale the command button with the scanner on the left. Both command will scale the scale of the scale

Correction of circumference

The transfer of the plan onto sheets for analysis is accomplished automatically. For the placement of the floor plan the Feng Shui program offers a popup menu which shows all available plan sheets and also marks the ones which have already received plans before.

In addition to pie charts the user may choose to use rectangular charts for floor plan analysis. In this case a 3-door Bagua display is adjusted to show the career sector in the West. Also available in the grid shape are information about Flying Stars, Bazhai and the 8 trigrams of the later heaven.

A wide variety of graphic objects are available to enhance the information on floor plans. Cures, interiors, even persons with their elements can be placed onto the plan with the help of an easy to use menu. It offers:

Cures (2x) 8 life situations interiors environmental features earth energies people grid patterns.

A large sheet (A3 or 11/17) has been introduced to offer more space for a very exacting Feng Shui analysis. It is set up for printing on smaller printers with overlapping areas to be taped together. The information is located in concentric rings and each setting is individually adjustable. The sheet allows seeing together at one glance: