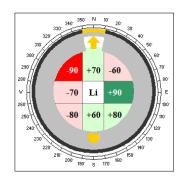

The example shows a situation where the plan direction is 180°- South direction is on top. The Bazhai calculator shows a "Li" house. The same result is calculated if the program shows North on the top.

The standard sheet for plans consists of 9 concentric rings which contain different, user definable information. Menus on the side of the sheet allow the selection of several options and thereby customizing the appearance of the rings. In the example the rings display:

Bazhai house energy level trigrams of the later heaven sitting and facing directions dangers of the year with grand duke, yearly star 5 (yellow 5) and 3 killings.

You may also add on top of the automatically centered floor plan a rectangular grid, which in this case displays the information of the 3-door Bagua