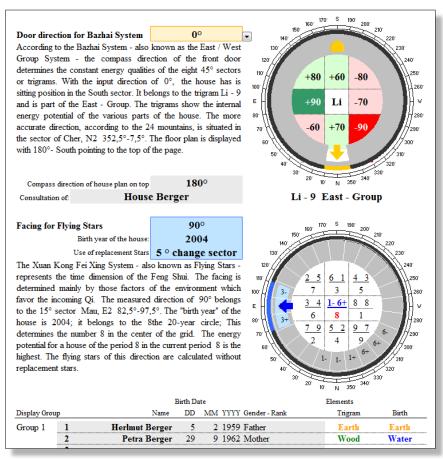

## Input of house and personal data:

The visual display of facing and door direction allows the user to immediately control the input of the house directions.

In addition to the facing and door directions a third directional input allows rotating the compass. It offers the opportunity to match the display to the true direction of the scanned plan. Any alternative calculation for sitting and facing can be calculated and shown in a very short period of time.

The example shows a situation where the plan direction is 180°- South direction is on top. The Bazhai calculator shows a "Li" house. The same result is calculated if the program shows North on the top.

The standard sheet for plans consists of 9 concentric rings which contain different, user definable information. Menus on the side of the sheet allow the selection of several options and thereby customizing the appearance of the rings. In the example the rings display:

Bazhai house energy level trigrams of the later heaven sitting and facing directions dangers of the year with grand duke, yearly star 5 (yellow 5) and 3 killings.

You may also add on top of the automatically centered floor plan a rectangular grid, which in this case displays the information of the 3-door Bagua