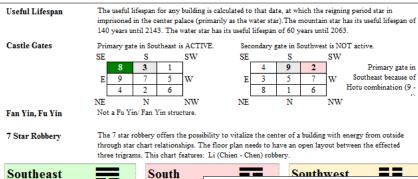

A very accurate assessment of the Flying Stars offers an additional sheet: Using the principle of host and guest the table compares element relationship, timeliness and quality of water, mountain, period and yearly stars. It helps to recognize quickly but with much depth, whether this trigram is best used as an active Yang) or passive (Yin) space. In addition the sheet offers information about Castle Gates, usage period, Fan/ Fu Yin structures and special combinations.